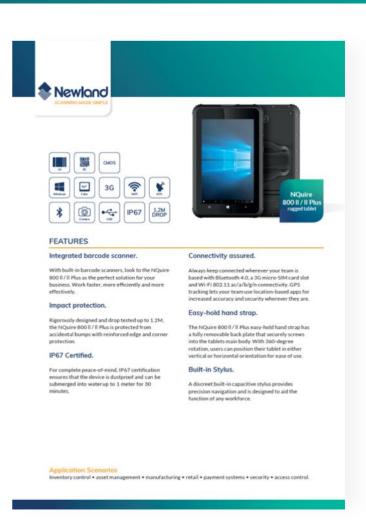

#### Integrated barcode scanner.

With built-in barcode scanners, look to the NQuire 800 II / II Plus as the perfect solution for your business. Work faster, more efficiently and more effectively.

#### Impact protection.

Rigorously designed and drop tested up to 1.2M, the NQuire 800 II / II Plus is protected from accidental bumps with reinforced edge and corner protection.

#### **IP67 Certified.**

For complete peace-of-mind, IP67 certification ensures that the device is dustproof and can be submerged into water up to 1 meter for 30 minutes.

#### Connectivity assured.

Always keep connected wherever your team is based with Bluetooth 4.0, a 3G micro-SIM card slot and Wi-Fi 802.11 ac/a/b/g/n connectivity. GPS tracking lets your team use location-based apps for increased accuracy and security wherever they are.

#### Easy-hold hand strap.

The NQuire 800 II / II Plus easy-hold hand strap has a fully removable back plate that securely screws into the tablets main body. With 360-degree rotation, users can position their tablet in either vertical or horizontal orientation for ease of use.

#### **Built-in Stylus.**

A discreet built-in capacitive stylus provides precision navigation and is designed to aid the function of any workforce.