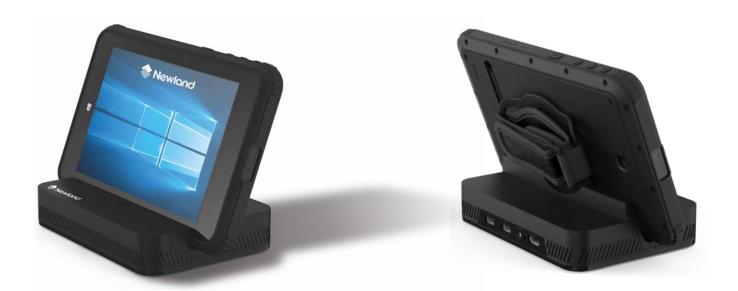

#### Easy-hold hand strap.

The NQuire 800 II / II Plus easy-hold hand strap has a fully removable back plate that securely screws into the tablets main body. With 360-degree rotation, users can position their tablet in either vertical or horizontal orientation for ease of use.

## **Accessories**

• DS800 - Docking Station for NQ800 for Charging & Communication.