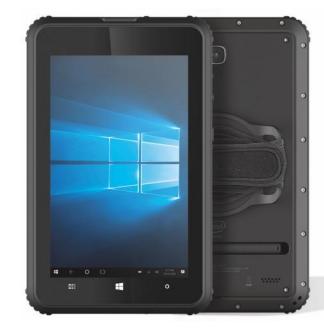

# NQuire 800 II / II Plus Product Update Information

## NQuire 800 II / II Plus Introduction

#### Integrated barcode scanner.

With built-in barcode scanners, look to the NQuire 800 II / II Plus as the perfect solution for your business. Work faster, more efficiently and more effectively.

#### Impact protection.

Rigorously designed and drop tested up to 1.2M, the NQuire 800 II / II Plus is protected from accidental bumps with reinforced edge and corner protection.

#### **IP67 Certified.**

For complete peace-of-mind, IP67 certification ensures that the device is dustproof and can be submerged into water up to 1 meter for 30 minutes.

#### Connectivity assured.

Always keep connected wherever your team is based with Bluetooth 4.0, a 3G micro-SIM card slot and Wi-Fi 802.11 ac/a/b/g/n connectivity. GPS tracking lets your team use location-based apps for increased accuracy and security wherever they are.

#### Easy-hold hand strap.

The NQuire 800 II / II Plus easy-hold hand strap has a fully removable back plate that securely screws into the tablets main body. With 360-degree rotation, users can position their tablet in either vertical or horizontal orientation for ease of use.

#### **Built-in Stylus.**

A discreet built-in capacitive stylus provides precision navigation and is designed to aid the function of any workforce.