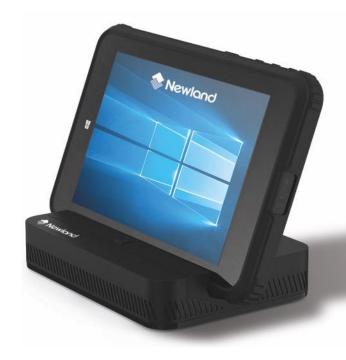

## **Accessories**

• DS800 - Docking Station for NQ800 for Charging & Communication.