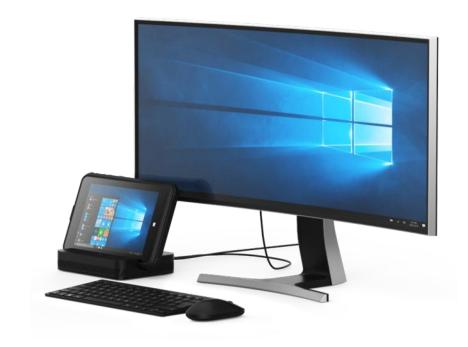

## **Accessories**

• DS800 - Docking Station for NQ800 for Charging & Communication.